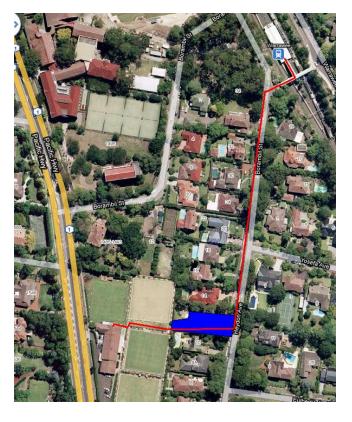

## **BY TRAIN**

Catch an all-stops train on the North Shore Line, and alight at Warrawee Station.

When coming up the stairs of the station turn right and walk to the road. Veer left and down the road until you see our car park sign on your right.

Walk through the car park and up to the Club through the grassed area between the greens.