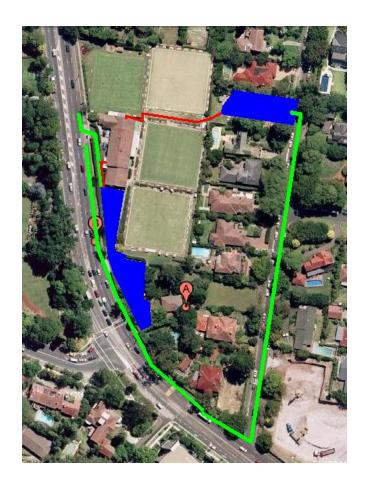

## **BY CAR**

Driving south on the Pacific Highway, 1.6km from the F3 exit, find our driveway on the left between Borambil St. and the lights at Fox Valley Road.

Drive down the ramp just after the Croquet green on the left and come past the front door of the Club to the parking area marked in blue.

If this car park is full, proceed out the exit following the green line around the block to the rear car park. Walk the red lines to enter the club

Walk through the car park and up to the Club through the grassed area between the greens.